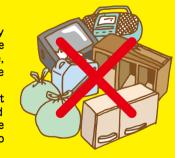

#### Apply for a door-to-door collection

Reservation required

from 500 yen up to 1,000 yen per item (Cost might change depends on item category and its size)

Where to apply

Enviornmental center 053-577-1280

Hours of opeationg

Monday - Friday (Except Holidays) / 8:30am to 5:00pm

- Please check the items (length of three sides and quantity) in advance. There are also items that cannot be handled by the city, such as home appliances subject to recycling.
- You can apply for up to 10 items at a time.
- It takes about 3 weeks from the application day to the collection day. (If you are in hurry, please consult to them)
- Collection dates cannot be specified. (Collection dates are Tuesdays and Fridays) You need to take out the garbage by house entrance. (Please take out it as close as the road)
- No need to be wait outside