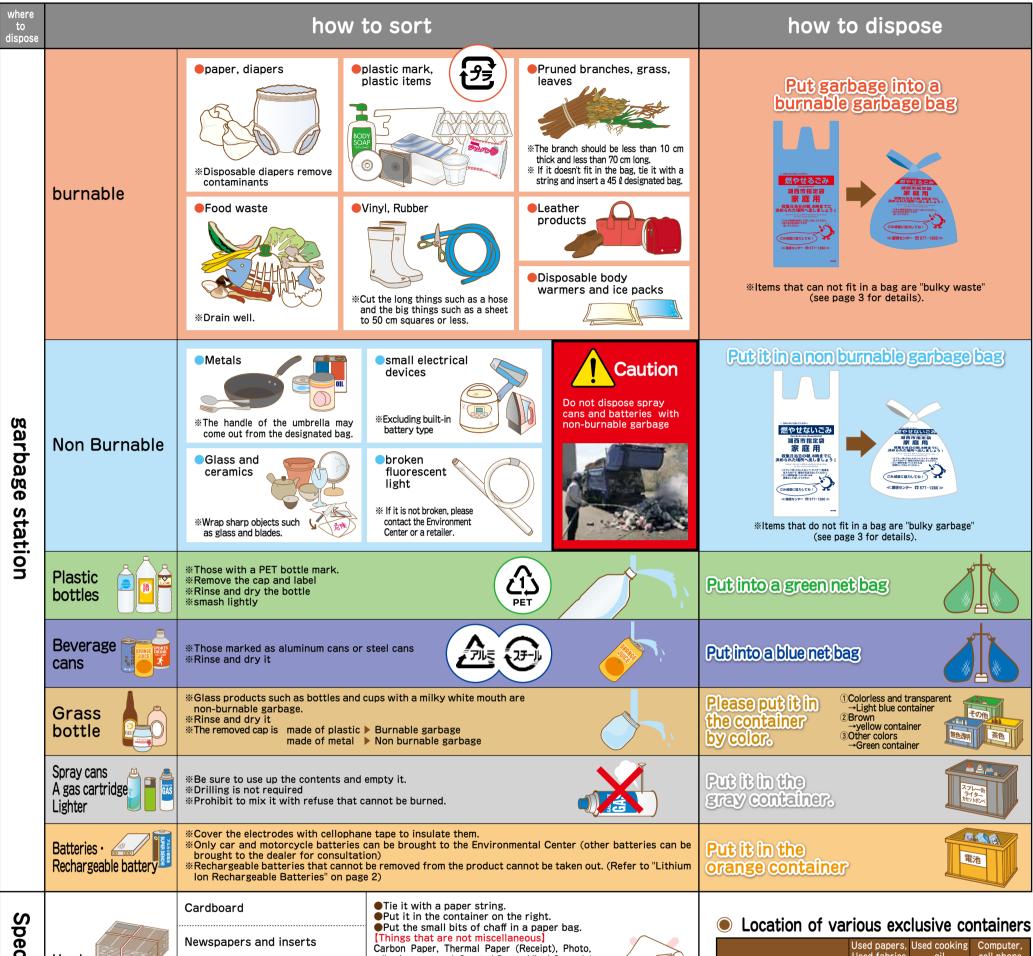

### The guideline of disposing garbage

The types of waste collected by the city are roughly sort out to "burnable," "non-burnable," "recyclable," and "bulky garbage."

When you dispose "recyclable materials," we ask you to sort them into several items.

Please refer to pages 3 and 4 for how to dispose of and sort out garbage.

Garbage stations are operated in cooperation with the manners of individual users and the maintenance and management of local residents.

#### How to dispose the garbage

Must use designated garbage bag for "Burnable""Non-burnable" garbage, and "Recyclable garbage" must put into the

designated containers.

## Special con Used papers ainers and containers

Used

fabric

Computure

Cell phones

Caution

Magazine, used paper

plastic wrap core, etc.)

Carton

(Wrapping paper, paper box,

adhesive postcard, Scented Paper, Vinyl Coated / Waterproof Paper are Burnable Waste

Wash, dry, and tie with paper ties. \*Those less than 500 ml and those coated with aluminum can be burned

> Wash, dry, and put into a clear plastic bag. Put it in the container shown on the right. [Things that cannot be given]

Bedding, cotton products, carpets, and dirty items should be disposed of as combustible waste. (Large items should be cut into pieces no larger than 50 cm square and disposed of as the combustible waste, or brought to Environmental Center as bulky waste.)

or cloth, or if a coagulant is used.

Used cooking oil

cooking oil only

Laptops, desktops, cell phones, and (display,keyboard,mouse,speaker,cable)

Clothing, towels, curtains

Put laptops and mobile phones in the collection box on the right. Bring items that do not fit into the collection box to the Environmental

Pour the solution into the special containers shown on the right.

It can be disposed of as burnable garbage if it is soaked in paper

Center. Please also use the door-to-door collection service for small household appliances. (See page 3 for details)

Medical waste at home (injection needles, infusion needles, etc.)

Please process it through your regular medical institution. However, you can dispose of syringes, packs, tubes, and containers of nutrients as burnable waste. \*Do not dispose sharp objects such as injection needles, or anything that is infectious.