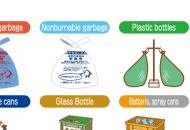

# For household use Year 2024 Separate Garbage collection calendar

#### Collection area

Shinjo, Omori, Okasaki, Iride, Umeda, Shinjohara, Uenohara, Minami-Uenohara, Kanza, Ohta, Aobira, Ohchiba, Riki, Yokoyama and Arai District

2024 April

| Sunday  | Monday            | Tuesday  | Wednesday              | Thursday         | Friday   | Saturday |
|---------|-------------------|----------|------------------------|------------------|----------|----------|
| Juliuay | Moriday           |          |                        | Triui Suay       |          |          |
|         | 1                 | 2        | 3                      | 4                | 5        | 6        |
|         | Plastic<br>bottle | Burnable | Non<br>Burnable        | Beverage<br>cans | Burnable |          |
| 7       | 8                 | 9        | 10                     | 11               | 12       | 13       |
|         | Plastic<br>bottle | Burnable | Batteries<br>Spray can | Glass<br>bottle  | Burnable |          |
| 14      | 15                | 16       | 17                     | 18               | 19       | 20       |
|         | Plastic<br>bottle | Burnable | Non<br>Burnable        | Beverage<br>cans | Burnable |          |
| 21      | 22                | 23       | <b>2</b> 4             | 25               | 26       | 27       |
|         | Plastic<br>bottle | Burnable | Batteries<br>Spray can | Glass<br>bottle  | Burnable |          |
| 28      | 29                | 30       |                        |                  |          |          |
|         | Plastic<br>bottle | Burnable |                        |                  |          |          |