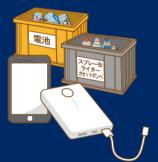

#### What is Lithium Ion Rechargeable Batteries?

It is a rechargeable battery that can be recharged and used repeatedly. For example, it used with smartphone, game console, electrical shaver and etc. Remove rechargeable batteries from the product and dispose of them in the following the rules.

- 1 Bring to an electric appliance stores, etc. For those stores, please refer to the website of the collection implementation organization (JBRC) (https://www.jbrc.com/)
- 2 Dispose same way as a dry cell battery. (Refer to page 4 for how to dispose.) \*\*For disposal of rechargeable batteries that cannot be removed from the product, please bring them directly to the Environmental Center.