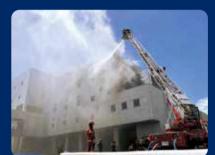

#### There have been many fire accidents caused by lithium-ion rechargeable batteries!

Lithium-ion rechargeable batteries contain flammable liquid, so highly risk of fire when it get strong impact, pressure, or water is applied.

Confirm the proper way to how to sort and disposee it.

▲Environment Center Fire Accident (May 2023)

▲Cause of fire (lithium-ion battery)