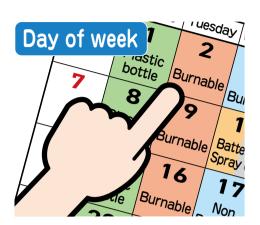

Put out the garbage on the designated day of the week for each type. We don't collect anything other than the

specified garbage. For more details, please refer to the separate collection calendar on page 1.