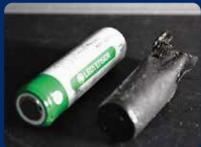

#### There have been many fire accidents caused by lithium-ion rechargeable batteries!

Lithium-ion rechargeable batteries contain flammable liquid, so highly risk of fire when it get strong impact, pressure, or water is applied.

Confirm the proper way to how to sort and disposee it.

▲Environment Center Fire Accident (May 2023)

▲Cause of fire (lithium-ion battery)

#### What is Lithium Ion Rechargeable Batteries?

It is a rechargeable battery that can be recharged and used repeatedly. For example, it used with smartphone, game console, electrical shaver and etc. Remove rechargeable batteries from the product and dispose of them in the following the rules.