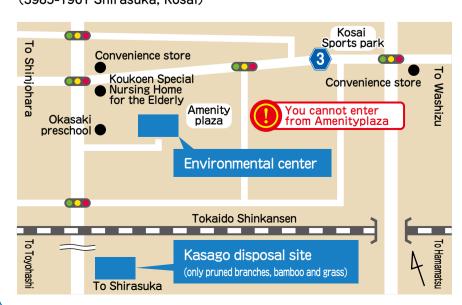

#### Pruned branches, bamboo and grass Take to Kasago disposal site

Hours

Monday~Friday/ 9:00am~11:45am,1:00pm~4:30pm

- \*\*Closed on Saturdays, Sundays, national holidays, from May 3 to 5, and from December 29 to January 3.
- \*You can't bring it to the Environmental Center on the third Sunday.
- Bring it after removing dirt and trash. Tree roots cannot be brought in.
- Agricultural waste such as farm or rice farm cannot be brought in as household waste.
- You do not need to put it in a bag. (If you bring it in a bag, you will have to

#### **Contact info**

Enviornmental center

(Waste and recycling affairs section) \$\alpha 053-577-1280\$

(3294-47 Kibi, Kosai)

Kasago disposal site (3985-1961 Shirasuka, Kosai) **☎**053-579-1175