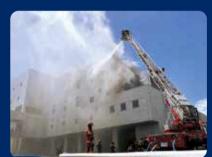

# There have been many fire accidents caused by lithium-ion rechargeable batteries!

Lithium-ion rechargeable batteries contain flammable liquid, so highly risk of fire when it get strong impact, pressure, or water is applied.

Confirm the proper way to how to sort and disposee it.

▲Environment Center Fire Accident (May 2023)

▲Cause of fire (lithium-ion battery)