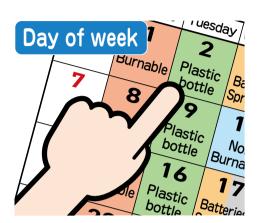

Put out the garbage on the designated day of the week for each type. We don't collect anything other than the

specified garbage. For more details, please refer to the separate collection calendar on page 1.