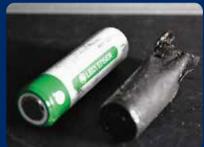

# There have been many fire accidents caused by lithium-ion rechargeable batteries!

Lithium-ion rechargeable batteries contain flammable liquid, so highly risk of fire when it get strong impact, pressure, or water is applied.

Confirm the proper way to how to sort and disposee it.

▲Environment Center Fire Accident (May 2023)

▲Cause of fire (lithium-ion battery)

## What is Lithium Ion Rechargeable Batteries?

It is a rechargeable battery that can be recharged and used repeatedly. For example, it used with smartphone, game console, electrical shaver and etc. Remove rechargeable batteries from the product and dispose of them in the following the rules.