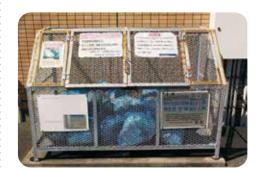

Laptops, desktops, cell phones, and Computure (display,keyboard,mouse,speaker,cable) Cell phones

Put laptops and mobile phones in the collection box on the right. Bring items that do not fit into the collection box to the Environmental Center.

| <ul><li>Location of various exclusive containers</li></ul> |                              |                  |                      |
|------------------------------------------------------------|------------------------------|------------------|----------------------|
|                                                            | Used papers,<br>Used fabrics | Used cooking oil | Computer, cell phone |
| Environment center                                         | _                            | 0                | 0                    |
| Kosai city hall                                            | _                            | 0                | 0                    |
| Health and welfare center (Oboto)                          | 0                            | _                | _                    |
| Arai community center                                      | 0                            | 0                | 0                    |
| Seibu community center                                     | 0                            | 0                | 0                    |
| Hokubu<br>multipurpose center                              | 0                            | 0                | 0                    |
| Nanbu structure remodeling center                          | _                            | 0                | 0                    |
| HATURATSU center                                           | _                            | 0                | 0                    |
| Purge center                                               | _                            | 0                | _                    |
| FUREAI community hall                                      | _                            | _                | 0                    |