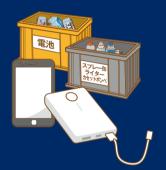

## What is Lithium Ion Rechargeable Batteries?

It is a rechargeable battery that can be recharged and used repeatedly. For example, it used with smartphone, game console, electrical shaver and etc. Remove rechargeable batteries from the product and dispose of them in the following the rules.

- 1 Bring to an electric appliance stores, etc. For those stores, please refer to the website of the collection implementation organization (JBRC) (https://www.jbrc.com/)
- 2 Dispose same way as a dry cell battery. (Refer to page 4 for how to dispose.) \*For disposal of rechargeable batteries that cannot be removed from the product, please bring them directly to the Environmental Center.

Laptops, desktops, cell phones, and Computure (display,keyboard,mouse,speaker,cable) Cell phones

Put laptops and mobile phones in the collection box on the right. Bring items that do not fit into the collection box to the Environmental Center.