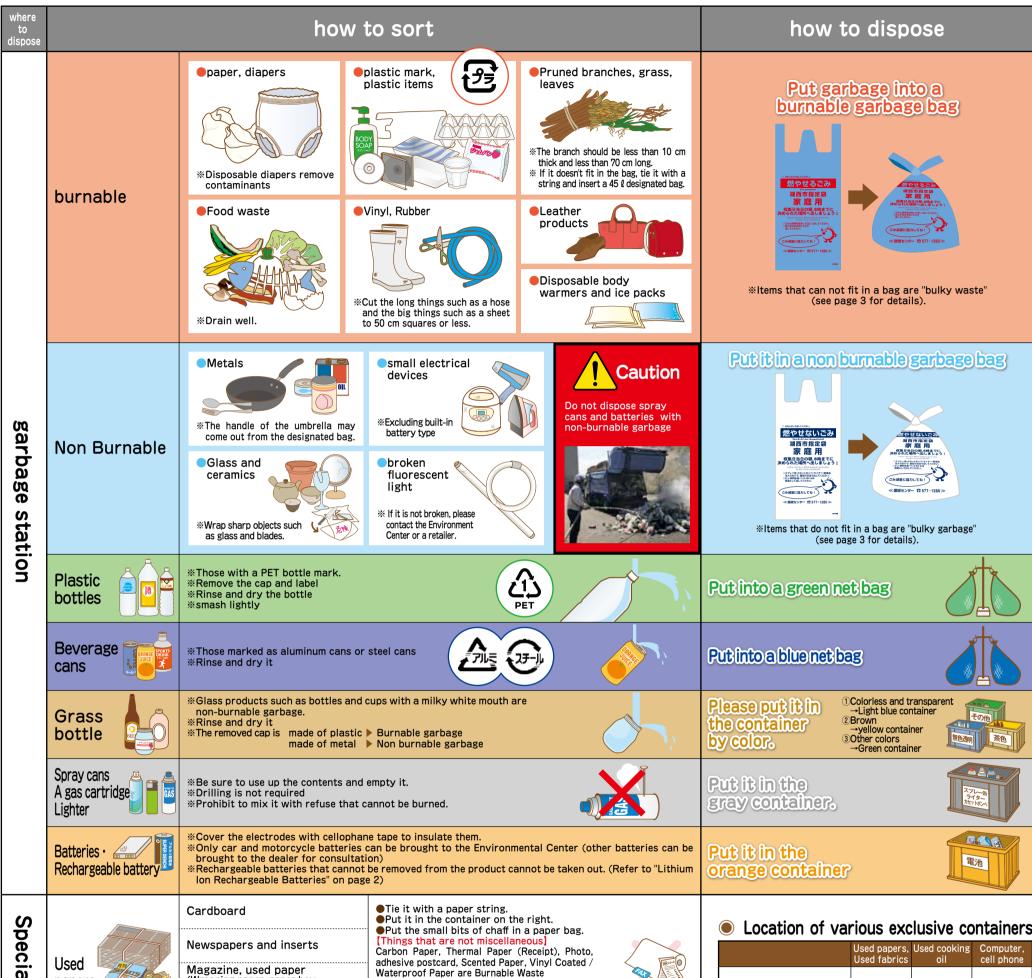

# The guideline of disposing garbage

The types of waste collected by the city are roughly sort out to "burnable," "non-burnable," "recyclable," and "bulky garbage."

When you dispose "recyclable materials," we ask you to sort them into several items.

Please refer to pages 3 and 4 for how to dispose of and sort out garbage.

Garbage stations are operated in cooperation with the manners of individual users and the maintenance and management of local residents.

Put out the garbage on the designated day of the week for each type. We don't collect anything other than the

specified garbage. For more details, please refer to the separate collection calendar on page 1.

## How to dispose the garbage

Must use designated garbage bag for "Burnable""Non-burnable" garbage, and "Recyclable garbage" must put into the designated containers.

# Place

Please take it out to the designated garbage station in your area. (Please confirm where is your garbage station at)

# How to sort and dispose garbage

#### Please refer to the garbage sorting application amd garbage guidebook

You can get a notification from application for the copllectiong day You can get a guidebook at Kosai city hall or download at website