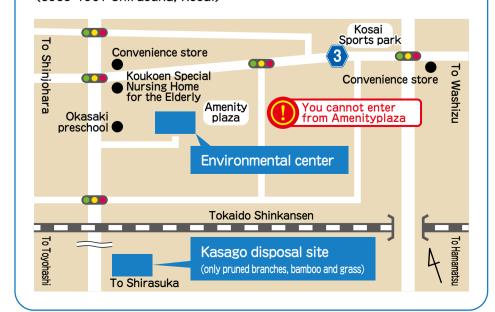

## Bring in to the environmental center by yourself

Only on the third Sunday. Reservation required

Cost (Cash payment only)

500 yen per time (up to 100 kg) In case of exceeding 100 kg, 50 yen shall be added for every 10 kg.

The day you can bring in

- Monday~Friday 9:00a.m.~4:30p.m.
  Open on public holidays
- ●The third Sunday of each month 9:00a.m.~11:45a.m
- \*Saturday, Sunday, 12/29 through 1/3 are closed.
- It will be busy during the golden week, end of the year, and beginning of the year •We recommend to bring the garbage during the weekdays or holidays.
- If you can fit into the garbage into the designated bag, please take it to the garbage station near you.
- Please separate the garbage by the category
- Take down the garbage from your vehicle when you bring in.

## Pruned branches, bamboo and grass Take to Kasago disposal site

Hours

Monday~Friday/ 9:00am~11:45am,1:00pm~4:30pm

- \*Closed on Saturdays, Sundays, national holidays, from December 29 to
- \*You can't bring it to the Environmental Center on the third Sunday.
- Bring it after removing dirt and trash. Tree roots cannot be brought in. Agricultural waste such as farm or rice farm cannot be brought in as
- You do not need to put it in a bag. (If you bring it in a bag, you will have to

## **Contact info**

The enviornmental center (Waste and recycling affairs section) \$\alpha 053-577-1280\$ (3294-47 Kibi, Kosai)

Kasago disposal site (3985-1961 Shirasuka, Kosai) **☎**053-579-1175