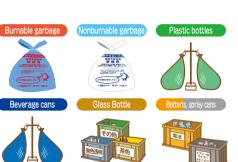

## The guideline of disposing garbage

The types of waste collected by the city are roughly sort out to "burnable," "non-burnable," "recyclable," and "bulky garbage."

When you dispose "recyclable materials," we ask you to sort them into several items.

Put out the garbage on the designated day of the week for each type. We don't collect anything other than the

specified garbage.

For more details, please refer to the separate collection calendar on page 1.

## How to dispose the garbage

Must use designated garbage bag for "Burnable""Non-burnable" garbage, and "Recyclable garbage" must put into the designated containers.