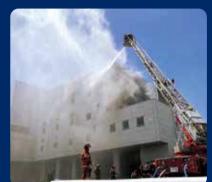

## There have been many fire accidents caused by lithium-ion rechargeable batteries!

Lithium-ion rechargeable batteries contain flammable liquid, so highly risk of fire when it get strong impact, pressure, or water is applied. Confirm the proper way to how to sort and disposse it.