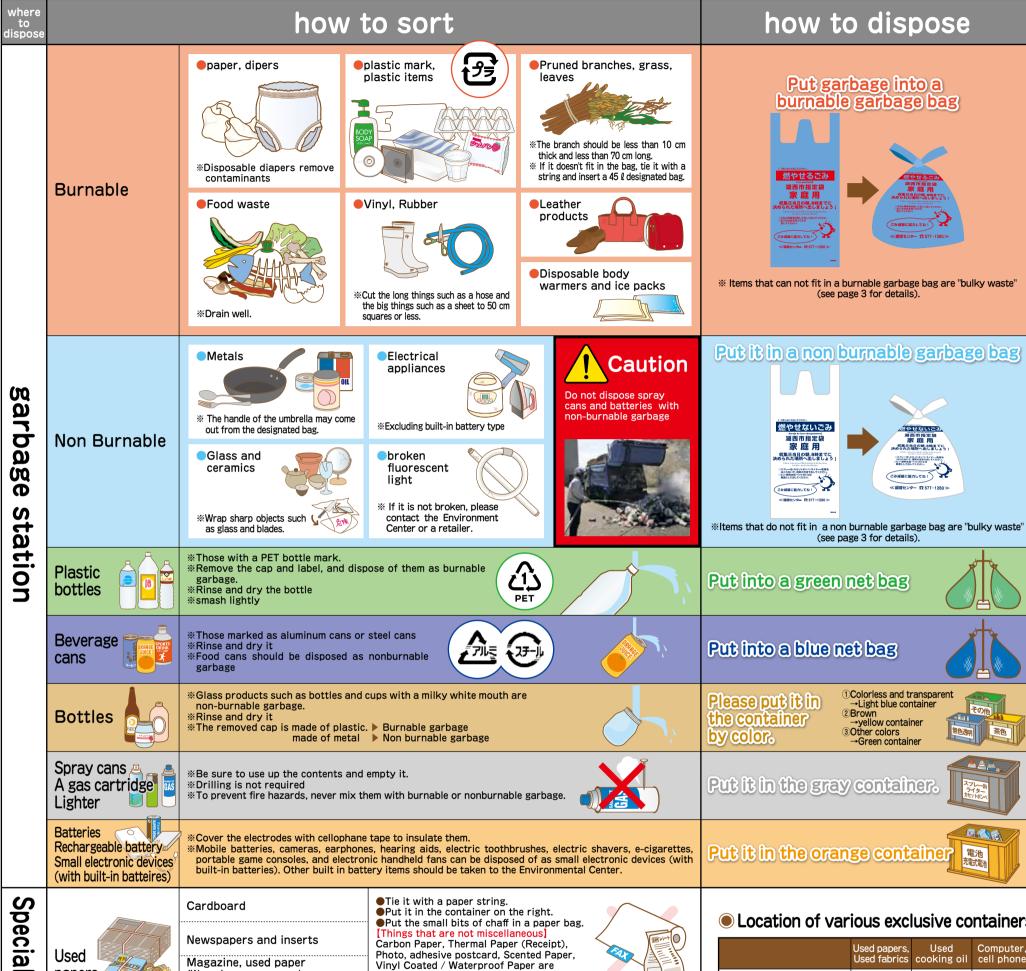

## The guideline of disposing garbage

The types of waste collected by the city are roughly sort out to "burnable," "non-burnable," "recyclable," and "bulky garbage."

When you dispose "recyclable materials," we ask you to sort them into several items.

Please refer to pages 3 and 4 for how to dispose of and sort out garbage.

Garbage stations are operated in cooperation with the manners of individual users and the maintenance and management of local residents.

## How to dispose the garbage

Must use designated garbage bag for "Burnable""Non-burnable" garbage, and "Recyclable garbage" must put into the designated containers.

## ow to sort and

Please refer to the garbage sorting application amd garbage guidebook

You can get a notification from application for the copllectiong day You can get a guidebook at Kosai city hall or download at website