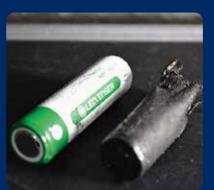

## There have been many fire accidents caused by lithium-ion rechargeable batteries!

Lithium-ion rechargeable batteries contain flammable liquid, so highly risk of fire when it get strong impact, pressure, or water is applied. Confirm the proper way to how to sort and disposse it.

## What is Lithium Ion Rechargeable Batteries?

1 Take it to the Environmental Center, Kosai City hall, Arai community center and the West area community center, and put it in the battery collection box, or take them to electronics stores participating in collection programs

2 Dispose same way as a dry cell battery. (Refer to page 4 for how to dispose.) For rechargeable batteries that cannot be removed from products other than those mentioned above, please bring them directly to the Environmental Center.