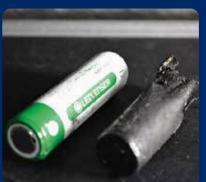

## There have been many fire accidents caused by lithium-ion rechargeable batteries!

Lithium-ion rechargeable batteries contain flammable liquid, so highly risk of fire when it get strong impact, pressure, or water is applied. Confirm the proper way to how to sort and disposse it.

#### What is Lithium Ion Rechargeable Batteries?

1 Take it to the Environmental Center, Kosai City hall, Arai community center and the West area community center, and put it in the battery collection box, or take them to electronics stores participating in collection programs

2 Dispose same way as a dry cell battery. (Refer to page 4 for how to dispose.) For rechargeable batteries that cannot be removed from products other than those mentioned above, please bring them directly to the Environmental Center.