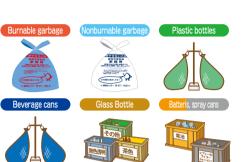

# The guideline of disposing garbage

The types of waste collected by the city are roughly sort out to "burnable," "non-burnable," "recyclable," and "bulky garbage."

When you dispose "recyclable materials," we ask you to sort them into several items.

#### How to dispose the garbage

Must use designated garbage bag for "Burnable""Non-burnable" garbage, and "Recyclable garbage" must put into the designated containers.