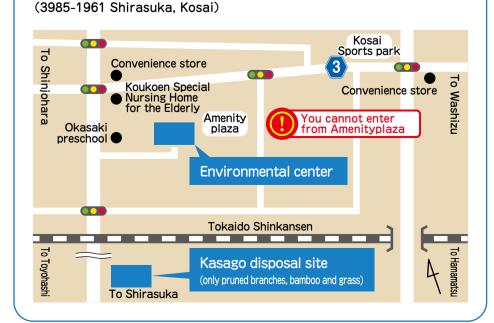

#### Pruned branches, bamboo and grass Take to Kasago disposal site

Hours

Monday~Friday/ 9:00am~11:45am,1:00pm~4:30pm

- \*Closed on Saturdays, Sundays, national holidays, from December 29 to
- \*You can't bring it to the Environmental Center on the third Sunday.
- Bring it after removing dirt and trash. Tree roots cannot be brought in. Agricultural waste such as farm or rice farm cannot be brought in as
- You do not need to put it in a bag. (If you bring it in a bag, you will have to

### **Contact info**

The enviornmental center (Waste and recycling affairs section) \$\alpha 053-577-1280\$ (3294-47 Kibi, Kosai)

Kasago disposal site

**☎**053-579-1175