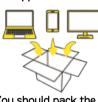

2 Put your home appliances in a box

You should pack the collected items in cardboard boxes.

Approved company will pick it up

The delivery service will show up to your house on

#### item available to collect

There are 400 more kinds to be able to collect

mouse, printer, monitor, keyboard

Desktop computure