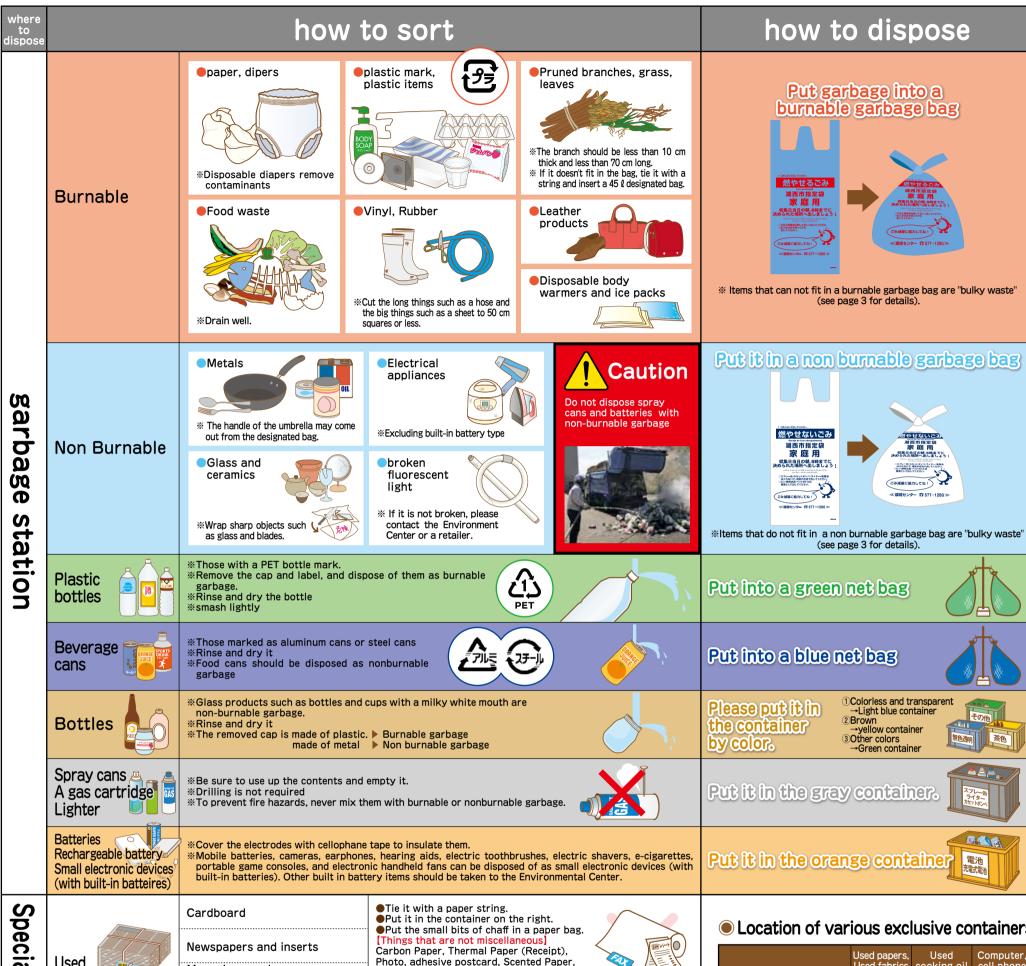

# The guideline of disposing garbage

The types of waste collected by the city are roughly sort out to "burnable," "non-burnable," "recyclable," and "bulky garbage."

When you dispose "recyclable materials," we ask you to sort them into several items.

Please refer to pages 3 and 4 for how to dispose of and sort out garbage.

Garbage stations are operated in cooperation with the manners of individual users and the maintenance and

management of local residents.

#### How to dispose the garbage

Must use designated garbage bag for "Burnable""Non-burnable" garbage, and "Recyclable garbage" must put into the designated containers.