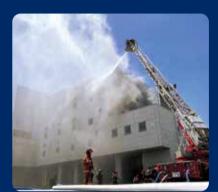

## There have been many fire accidents caused by lithium-ion rechargeable batteries!

Lithium-ion rechargeable batteries contain flammable liquid, so highly risk of fire when it get strong impact, pressure, or water is applied. Confirm the proper way to how to sort and disposse it.