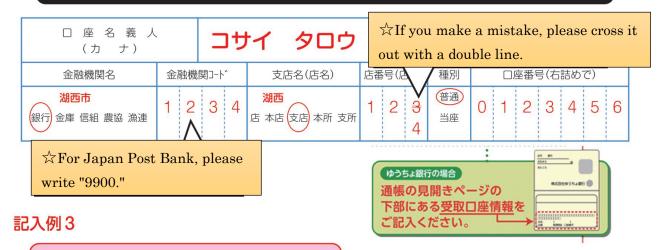

- ※添付書類は下記を参照し、①②の両方を同封してください。
- ※原則支給対象者の□座に限ります。支給対象者と異なる□座名義人の
  ☆Account Type
  ☆Account Holder Name (Katakana) (Savings/Checking)

  ☆Bank Name ☆Bank Code ☆Branch Name ☆Account Number

普通

当座

☆ Bank Name ☆ Bank Code ☆ Branch Name (Branch Code) 銀行 金庫 信組 農協 漁連

記入例2 参照

Right-aligned