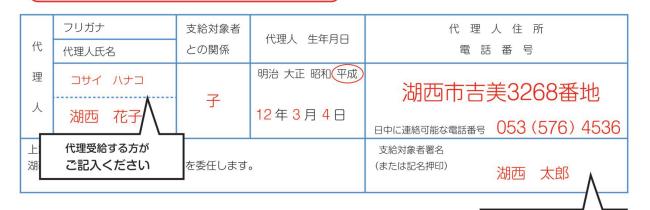

### 口座名義人が支給対象者と異なる場合

支給対象者以外が受給する場合に限り、ご記入ください。

支給対象者・代理人両方の本人確認書類のコピーを同封してください。

※成年後見人が代理で受給する場合は、登記事項証明書のコピーを同封してください。

| 代                                     | フリガナ 代理人氏名 | 支給対象者<br>との関係 | 代理人 生年月日 |      |                      | 代 理 人 住 所<br>電 話 番 号 |  |
|---------------------------------------|------------|---------------|----------|------|----------------------|----------------------|--|
| 理                                     |            |               | 明治 大     | 正 昭和 | 平成                   |                      |  |
| 人                                     |            |               | 年        | 月    |                      | 日中に連絡可能な電話番号 ( )     |  |
| 上記の者を代理人と認め<br>湖西市定額減税補足給付金の受給を委任します。 |            |               |          |      | 支給対象者署名<br>(または記名押印) |                      |  |

## 口座名義人が支給対象者と異なる場合

支給対象者の方がで署名又は記名押印