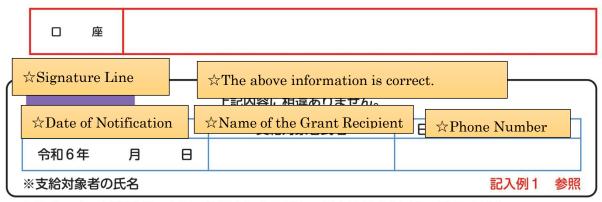

整理番号·WEB申請用番号 ↑

円

※各数値について重大な相違を認める場合には、相違のある部分に

二重線で訂正し、相違のあることが分かる関係書類(源泉徴収票、確定申告書、 納税通知書、特別徴収税額通知書等)のコピーをご提出ください。

※令和6年分所得税額が確定した際に給付金額に不足が生じた場合は、当該不足金額を令和7年度以降に追加 給付する予定です。

☆Recipient Account

下記受取口座への印字がない場合、また別の口座への振り込みを希望する場合は、 裏面へ口座情報を記入の上、添付書類と合わせて提出又はWEB申請をしてください。

記入例2 参照

Right-aligned