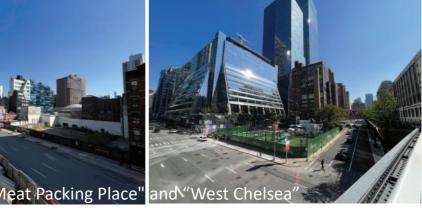

#### The <u>Hudson Yards</u> development

(LEED-ND v3 計画認証Gold、新築建物 7/8 件(内3件レジ)、インテリア 2/3 件) contains 2.4 million square meters of office space, 20,000 units of new housing, 185,000 square meters of retail space, and 278,000 square meters of hotels.