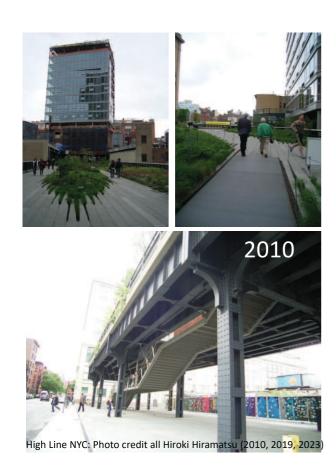

ボストン: エメラルドネックレスのバックベイフェンズ 想定以上の雨量、樹木更新、病害虫

写真:ニューヨーク セントラルパーク (撮影:平松宏城)

High Line's spill over effects spread to adjacent areas

Woonerf Inc.

High Line NYC: Photo credit Hiroki Hiramatsu (2023)