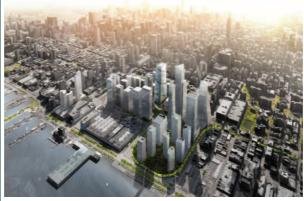

#### The <u>Hudson Yards</u> development

(LEED-ND v3 計画認証Gold、新築建物 7/8 件(内3件レジ)、インテリア 2/3 件) contains 2.4 million square meters of office space, 20,000 units of new housing, 185,000 square meters of retail space, and 278,000 square meters of hotels.

Phase II B One Hudson Yards NC v3(2009) Gold 312,272sf(29,000㎡) Related Com.私募REIT 15 Hudson Yards NC v3(2009) Gold認証 845,182sf(78,500㎡) ERY: Eastern Rail Yards 35 Hudson Yards NC v3(2009) Gold認証 1,049,990sf(97,500㎡) ERY: Eastern Rail Yards

エリア全体で取得 するLEED ND認証

出典: SPIRAL, Tishman Speyer HP、New York Times Woonerfine、 ※本資料の内容に関する一切の権利につきましては(株)ヴォンエルフに帰属し、本資料の全部または一部を当社の承諾なしに公表または第三者に共有することはご連慮ください。

Google マウンテンビューキャンパス (LEEDプラチナ)

BIG and Toyota unveil 175-acre "Woven City" in Japan that tests out the future of urban mobility