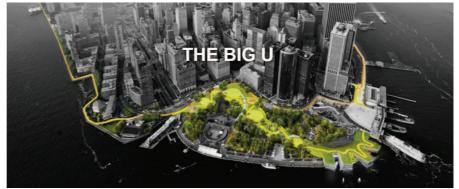

# **BIG U** U字型にManhattanの沿岸 を守るというコンセプト (West 57通りからEast 25通り)

Woonerf Inc. ※本資料の内容に関する一切の権利につきましては(株)ヴォンエルフに帰属し、本資料の全部または一部を当社の承認なしに公表または第三者に共有することはご遠慮ください。

Battery Park Resiliency

他に、工事が先行する ESCR

East Side Coastal Resiliency