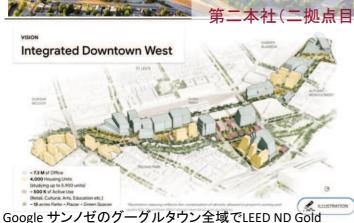

#### The <u>Hudson Yards</u> development

(LEED-ND v3 計画認証Gold、新築建物 7/8 件(内3件レジ)、インテリア 2/3 件) contains 2.4 million square meters of office space, 20,000 units of new housing, 185,000 square meters of retail space, and 278,000 square meters of hotels.

Phase II B One Hudson Yards NC v3(2009) Gold 312,272sf(29,000㎡) Related Com.私募REIT 15 Hudson Yards NC v3(2009) Gold認証 845,182sf(78,500㎡) ERY: Eastern Rail Yards 35 Hudson Yards NC v3(2009) Gold認証 1,049,990sf(97,500㎡) ERY: Eastern Rail Yards

エリア全体で取得 するLEED ND認証

出典: SPIRAL, Tishman Speyer HP、New York Times Woonerfine、 ※本資料の内容に関する一切の権利につきましては(株)ヴォンエルフに帰属し、本資料の全部または一部を当社の承諾なしに公表または第三者に共有することはご連慮ください。

Google マウンテンビューキャンパス (LEEDプラチナ)

BIG and Toyota unveil 175-acre "Woven City" in Japan that tests out the future of urban mobility