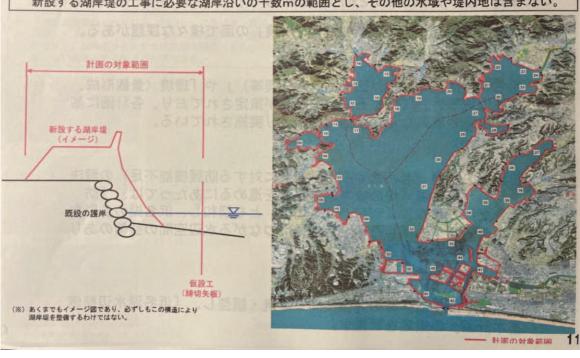

# **浜名湖**水辺整備基本計画 **計画の対象範囲**

> 今回策定する「浜名湖水辺整備基本計画」の対象範囲は、高潮や津波から背後地を防護するために 新設する湖岸堤の工事に必要な湖岸沿いの十数mの範囲とし、その他の水域や堤内地は含まない。