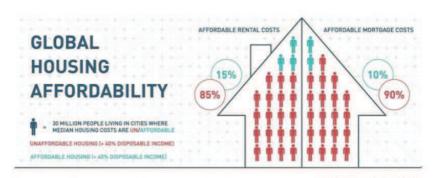

### 無理なく住める住宅の不足が、世界的な危機に

低所得者層や発展途上国だけの問題ではなくなってきた

- ✓ 通常BOPを対象にするが、これは可処分所得の中心値から+/- 15%の人(世帯)を対象とした調査 → 中間所得層が大都市に住めなくなる問題が悪化
- ✓ 1ベッドルームに2人以下の頭数で居住する前提で、賃貸住宅の家賃が年収の40%以下であること、かつ、大都市TODにあることが、同調査でのAffordabilityの定義
- ✓ 97カ国307都市の75%で、住宅がUnaffordable
- ✓ アフォーダビリティ・ギャップが理由で、5000万世帯が大都市部から出て行かざるを 得なくなる。スモールビジネスも影響を受ける。→多様性の劣化

出典: MSCI Inc.調査レポート The Crisis of Affordability in Real Estateより