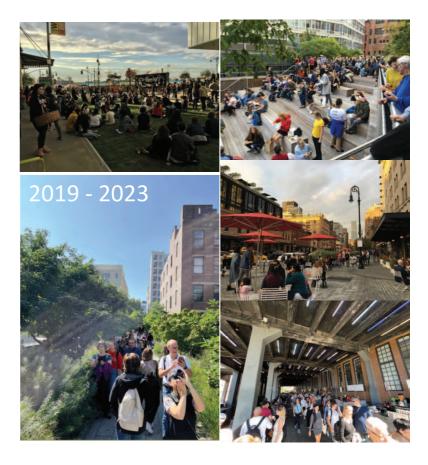

ボストン: エメラルドネックレスのバックベイフェンズ 想定以上の雨量、樹木更新、病害虫

写真:ニューヨーク セントラルパーク (撮影:平松宏城)

High Line's spill over effects spread to adjacent areas

Woonerf Inc.

High Line NYC: Photo credit Hiroki Hiramatsu (2023)