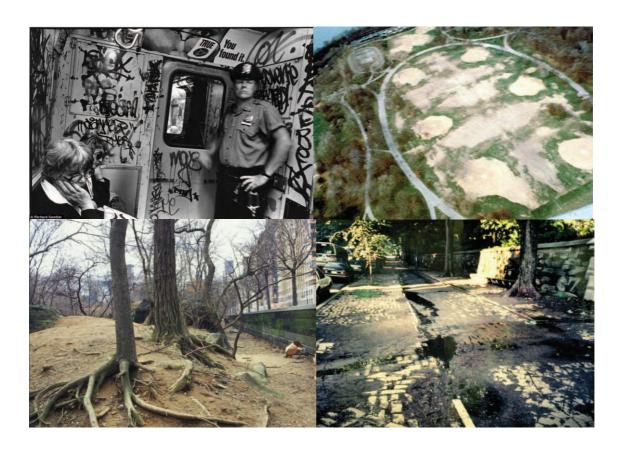

# The New York Times

New York's Next Nickname: The Big Sponge?

# **BIG U** U字型にManhattanの沿岸 を守るというコンセプト (West 57通りからEast 25通り)

Woonerf Inc. ※本資料の内容に関する一切の権利につきましては(株)ヴォンエルフに帰属し、本資料の全部または一部を当社の承認なしに公表または第三者に共有することはご遠慮ください。

Battery Park Resiliency

他に、工事が先行する ESCR

East Side Coastal Resiliency