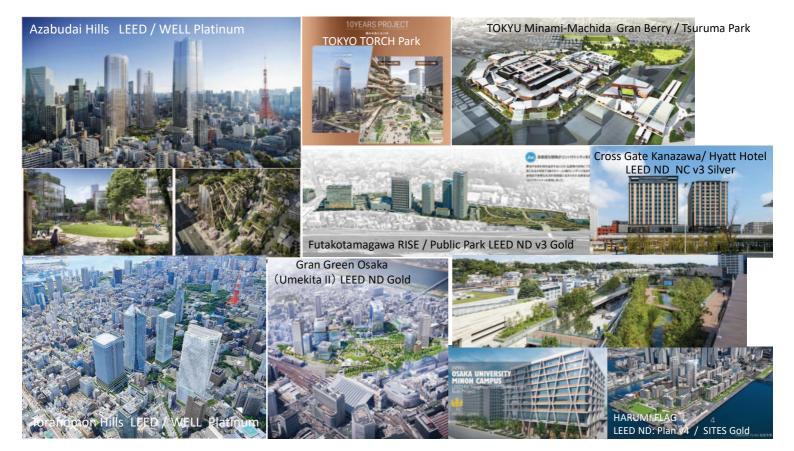

## 札幌市 LEED for Cities プラチナ認証取得

SAPP\_RO

- ★ 2020年1月に最高ランク「プラチナ」認証を取得。 日本の都市で初めて 同カテゴリの認証を取得し、 世界最高得点(87点)を獲得
- ★ エネルギー、水、交通の3分野で満点を獲得

⇒LEED for Citiesプラチナ認証を活用し、 持続可能なまちづくりを加速させます