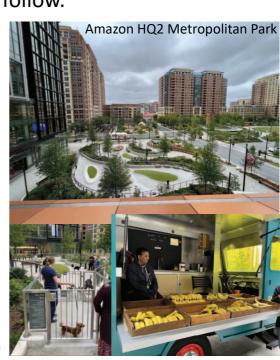

Key essences for design are

- 1. Decarbonization
- 2. Resilience
- 3. Nature conservation
- 4. Walkability

Amazon HQ2 at Arlington County: Photo credit all Hiroki Hiramatsu (2023)